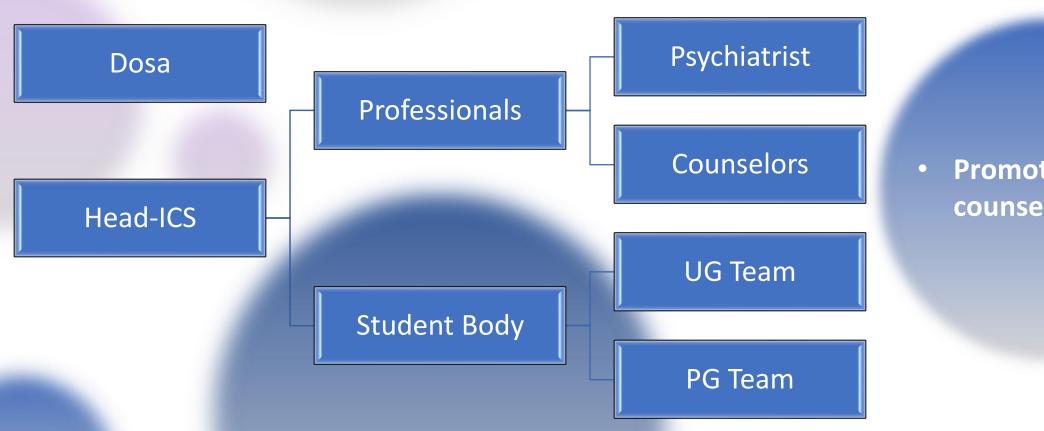

#### Counselling Service: Team Structure

Promote In-house counselling

# Counselling Service: Team Structure UG Wing PG Wing

**Co-ordinators** (6)Core Team Core Team **Operations** Academics (10)(11)Academic **Student Guides** Mentors (221)(165)