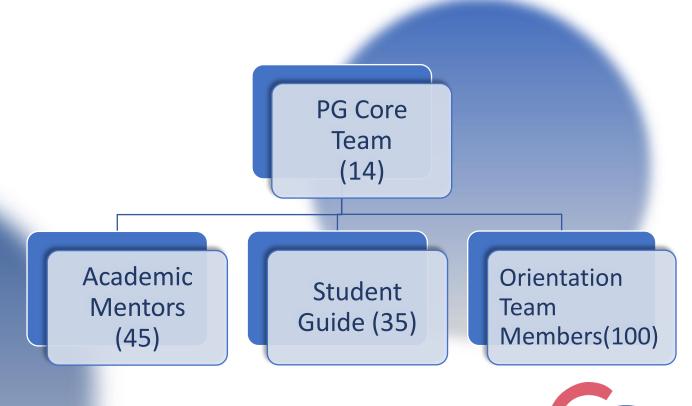

# Counselling Service: Team Structure UG Wing PG Wing

**Co-ordinators** (6)Core Team Core Team **Operations** Academics (10)(11)Academic **Student Guides** Mentors (221)(165)